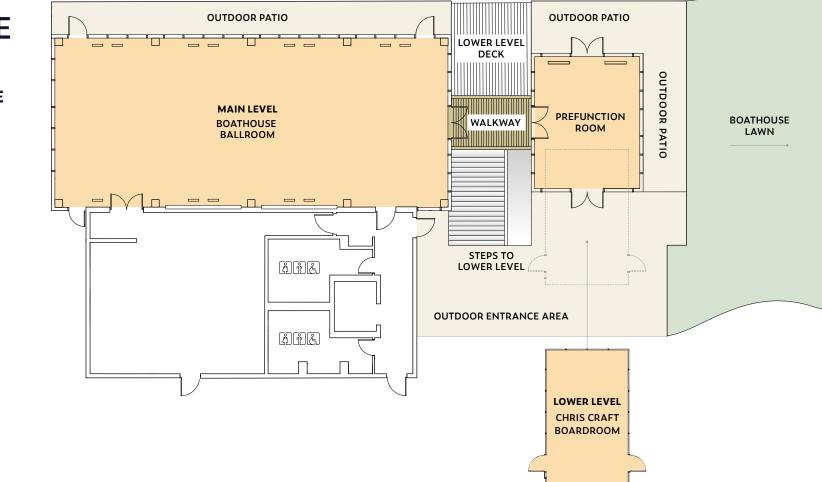

## THE BOATHOUSE

| OUTDOOR AREAS  |
|----------------|
| MEETING SPACES |
| LAWN           |

| THE BOATHOUSE         | SQUARE FEET | <b>DIMENSIONS</b> (L $\times$ W $\times$ H) | CLASSROOM (3 PER 6') | THEATER | RECEPTION | ROUNDS OF 10 | HOLLOW SQUARE | U-SHAPE | CONFERENCE |
|-----------------------|-------------|---------------------------------------------|----------------------|---------|-----------|--------------|---------------|---------|------------|
| BOATHOUSE BALLROOM    | 2,330       | 74' X 31' 6" X 12' 4"+                      | 108                  | 182     | 230       | 120          | 66            | 63      | 60         |
| PRE-FUNCTION ROOM     | 500         | 25 X 20' X 12' 4"+                          | 24                   | 50      | 50        | 30           | 24            | 18      | 18         |
| PRE-FUNCTION WALKWAY  | 144         | 16' X 9'                                    | _                    | _       | —         | —            | —             | _       | -          |
| OUTDOOR ENTRANCE AREA | 1,375       | -                                           | -                    | -       | 50        | —            | -             | -       | -          |
| CHRIS CRAFT BOARDROOM | 400         | 25 X 16 X 9' 6"                             | -                    | _       | _         | -            | _             | _       | 14         |
| BOATHOUSE LAWN        | 3,900       | -                                           | -                    | 200     | 175       | 120          | -             | _       | -          |