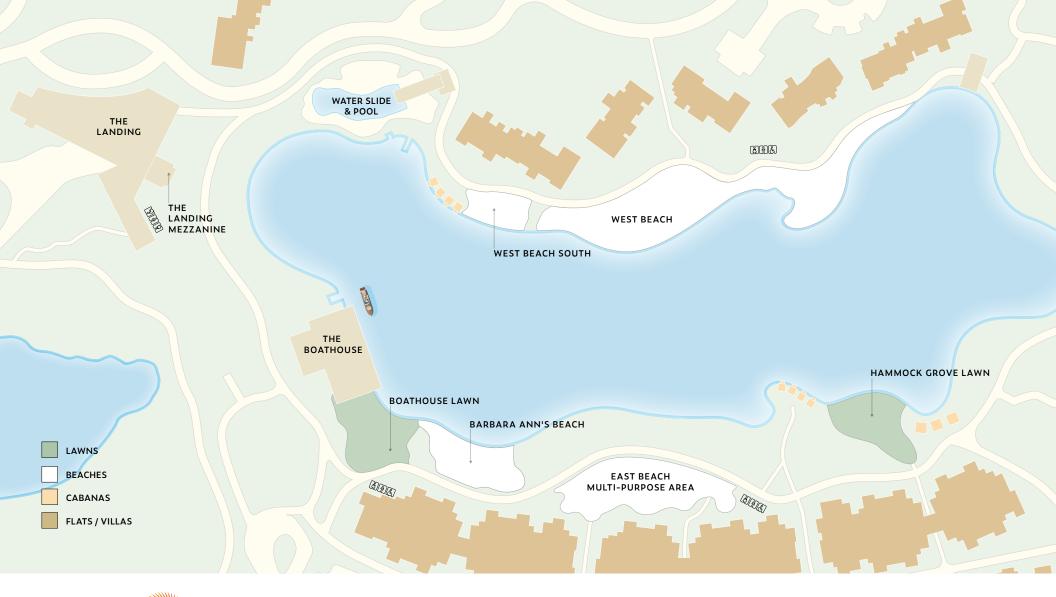

|                | EVERMORE BAY                  | SQUARE FEET | THEATER | RECEPTION | ROUNDS OF 10 |
|----------------|-------------------------------|-------------|---------|-----------|--------------|
|                | BOATHOUSE LAWN                | 3,900       | 200     | 175       | 120          |
| EVERMORE       | BARBARA ANN'S BEACH           | 6,000       |         | 250       | —            |
| ORLANDO RESORT | EAST BEACH MULTI-PURPOSE AREA | 10,500      | _       | 500       | -            |
| ORLANDO RESORT | HAMMOCK GROVE LAWN            | 7,000       | 325     | 400       | 240          |
|                | WEST BEACH                    | 21,500      |         | 800       | _            |
| BAY OUTDOOR    | WEST BEACH SOUTH              | 3,800       | —       | 150       | _            |
| LOCATIONS      | THE LANDING MEZZANINE         | 700         | 56      | 70        | 40           |