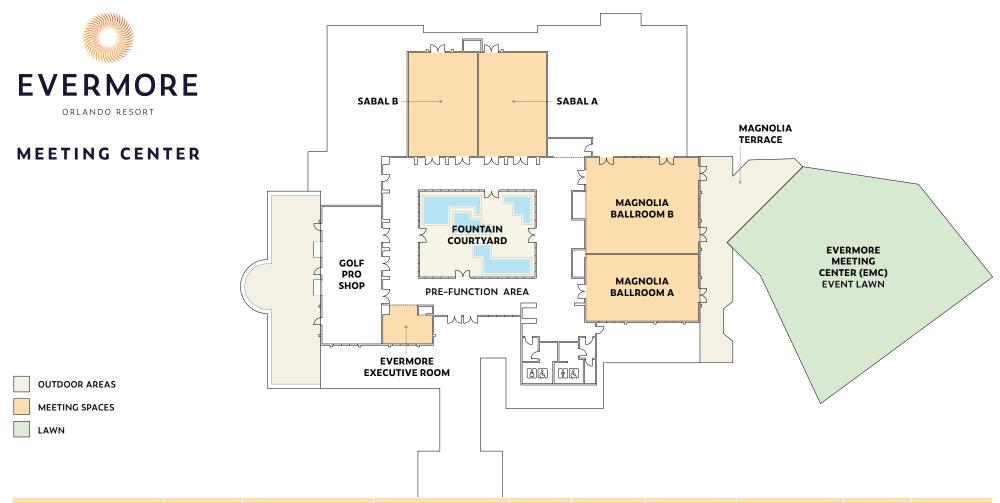

| EVERMORE MEETING CENTER | SQUARE FEET | <b>DIMENSIONS</b> ( $L \times W \times H$ ) | CLASSROOM (3 PER 6') | THEATER | RECEPTION | ROUNDS OF 8 | HOLLOW SQUARE | U-SHAPE | CONFERENCE |
|-------------------------|-------------|---------------------------------------------|----------------------|---------|-----------|-------------|---------------|---------|------------|
| MAGNOLIA BALLROOM       | 3,128       | 46' X 68' X 12'                             | 162                  | 288     | 300       | 224         | 84            | 63      | 60         |
| MAGNOLIA A              | 1,288       | 46' X 28' X 12'                             | 63                   | 126     | 100       | 64          | 48            | 39      | 36         |
| MAGNOLIA B              | 1,840       | 46' X 40' X 12'                             | 90                   | 182     | 180       | 128         | 54            | 42      | 36         |
| MAGNOLIA TERRACE        | 1,500       | -                                           | -                    | -       | 100       | _           | _             | _       | _          |
| SABAL                   | 2,464       | 44' X 56' X 12'                             | 126                  | 240     | 240       | 160         | 66            | 51      | 48         |
| SABAL A                 | 1,232       | 44' X 28' X 12'                             | 54                   | 120     | 120       | 80          | 42            | 39      | 36         |
| SABAL B                 | 1,232       | 44' X 28' X 12'                             | 54                   | 120     | 120       | 80          | 42            | 39      | 36         |
| EVERMORE EXECUTIVE ROOM | 265         | 19'6" X 13'6" X 10'                         | -                    | 15      | 25        | -           | -             | _       | 10         |
| EMC PRE-FUNCTION        | 4,100       | _                                           | _                    | _       | 300       | _           | _             | _       | _          |
| FOUNTAIN COURTYARD      | 1,600       | _                                           | _                    | -       | 40        | _           | _             | _       | _          |
| EMC LAWN                | 3,500       | _                                           | _                    | 300     | 240       | 180         | _             | _       | _          |