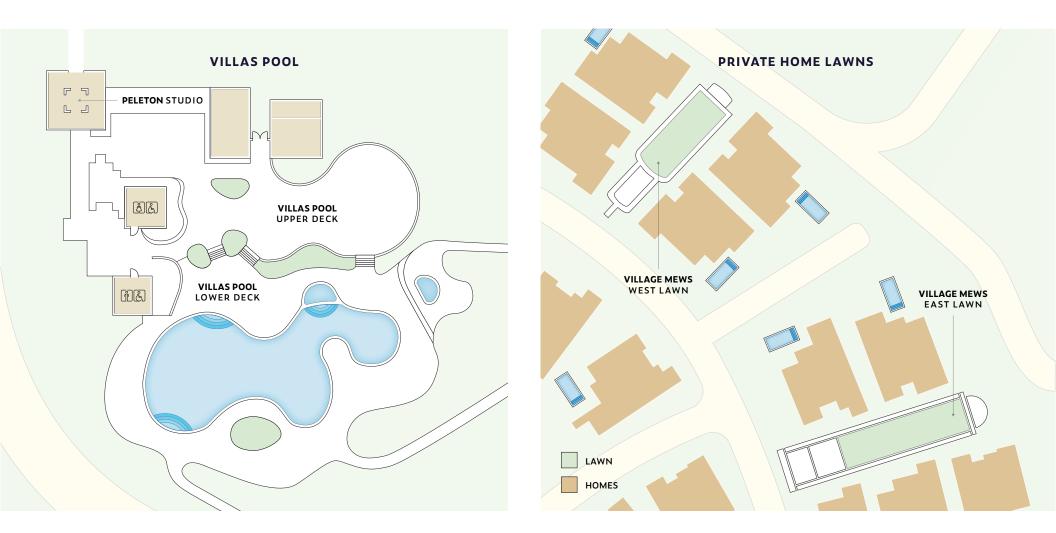

ADDITIONAL OUTDOOR LOCATIONS

|        | VILLAS POOL                              | SQUARE FEET | THEATER    | RECEPTION  | ROUNDS OF 10 |
|--------|------------------------------------------|-------------|------------|------------|--------------|
|        | UPPER DECK                               | 6,500       | 250        | 300        | 180          |
|        | LOWER DECK                               | 3,000       | -          | 120        | -            |
|        |                                          |             |            |            |              |
|        | PRIVATE HOME LAWNS                       | SQUARE FEET | THEATER    | RECEPTION  | ROUNDS OF 10 |
|        |                                          | •           |            |            |              |
| VILLAC | GE MEWS EAST LAWNS                       | 3,450       | 300        | 300        | _            |
|        | GE MEWS EAST LAWNS<br>IE MEWS WEST LAWNS |             | 300<br>200 | 300<br>200 | -            |